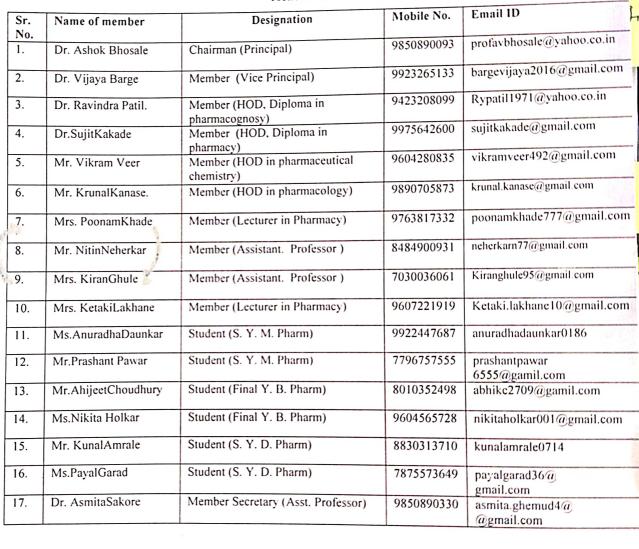

### Internal Quality Assurance Cell Committee (IQAC) Academic year 2023-2024

President Ajit Pawar

Vice President Rajendra Ghadge

Hon, Secretary Adv. Sandeep Kadam Senate Member, SPPU, Pune

Treasurer Adv. Mohanrao Deshmukh

> Dy. Secretary L. M. Pawar

Principal Dr. Ashok Bhosale

| Sr. No | Name of Members                                                                      | Designation                                                            |  |  |
|--------|--------------------------------------------------------------------------------------|------------------------------------------------------------------------|--|--|
| 1.     | Adv. Sandeep Kadam<br>(Hon. Secretary, Pune District Education<br>Association, Pune) | Member from Management                                                 |  |  |
| 2.     | Dr. Ashok Bhosale                                                                    | Chairperson (Head of the<br>Institute)                                 |  |  |
| 3.     | Dr. Vijaya Barge (Professor and Vice Principal)                                      |                                                                        |  |  |
| 4.     | Dr. Amit Kasabe (Associate Professor)                                                |                                                                        |  |  |
| 5.     | Dr. Sujit Kakade (H.O.D Pharmaceutics )                                              | Teachers                                                               |  |  |
| 6.     | Mr. Vikram Veer (H.O.D Pharmaceutical<br>Chemistry )                                 |                                                                        |  |  |
| 7.     | Mr. Krunal Kanase ((H.O.D Pharmacology )                                             |                                                                        |  |  |
| 8.     | Mr. Sachin Parkhi                                                                    | Senior Administrative<br>Officer                                       |  |  |
| 9,     | Mr. Mahendra Pathare (Local Representative)                                          | Nominee from                                                           |  |  |
| 10.    | Ms. Pranjal Gaikwad (Student, First Year M.<br>Pharm)                                | Employers/Industrialist/<br>Stakeholders                               |  |  |
| 11.    | Mr. Nitin Moje (Alumni, Representative)                                              |                                                                        |  |  |
| 12.    | Dr. Bhaskar Idage (Ex Scientist NCL Pune)                                            | Nominee from                                                           |  |  |
| 13.    | Mr. Dnyandeo G, Pandit (Parent representative)                                       | Employers/Industrialist/<br>Stakeholders                               |  |  |
| 14.    | Co-ordinator IQAC                                                                    | Dr. Ravindra Yashwantrao<br>Patil (Professor and HOD<br>Pharmacognosy) |  |  |